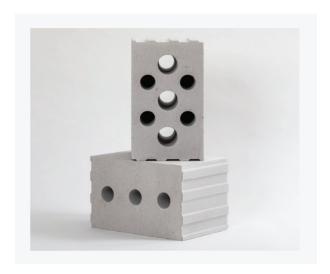

## **CONSTRUCTION BLOCK 180 STRONG**

**HIGH NOISE INSULATION** 

STRONG WALLS

REDUCES COST DURING CONSTRUCTION\*

NATURAL INDOOR CLIMATE

\*(Only basic reinforcement required; vertical joints do not need to be filled; hollows do not need to be filled.)

| Measurements (length, width, height)          | 300 mm, 180 mm, 192 mm     |
|-----------------------------------------------|----------------------------|
| Measurement tolerances                        | Т3                         |
| Compressive strength (average) per gross area | ≥ 20 N/mm²                 |
| Fire resistance                               | A1                         |
| Water absorption                              | < 15 % (according to mass) |
| Water vapour diffusion factor (table value)   | 5/10                       |
| Gross dry density                             | 1300 – 1400 kg/m³          |
| Equivalent thermal conductivity               | 0.56 W/m*K                 |
| Frost resistance                              | F2 (≥ 108 ts.)             |
| Fire resistance class                         | REI90                      |
| Sound insulation R'w                          | 52 dB                      |